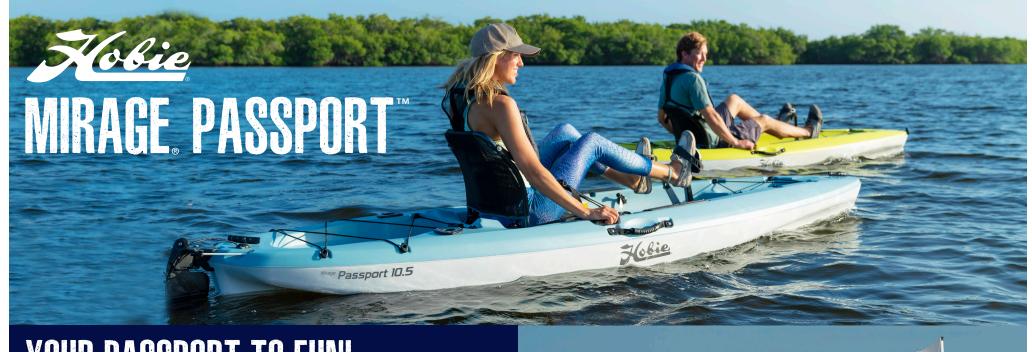

## YOUR PASSPORT TO FUN!

Hobie is world-renowned for designing pedal kayaks that are fun and functional. We've been at it for over 20 years.

With the tried-and-true MirageDrive<sup>®</sup> Classic with ST Fins, we make it possible to reach isolated beaches and remote waters. We bring you closer to nature and further from the hustle and bustle.

The Passport takes you anywhere you want to go with ease and world-class authority. Every feature is designed with your entertainment in mind. Sail open water or fish the flats. We made sure you can do both thanks to the vertical accessory tube and molded-in rod holders. Dual mounting tracks keep your accessories within reach while the 8" Twist-n-Seal Hatch will keep them dry. The easy-to-use steering system and simplified version of our twist-and-stow rudder puts navigation at your fingertips and a smile on your face.