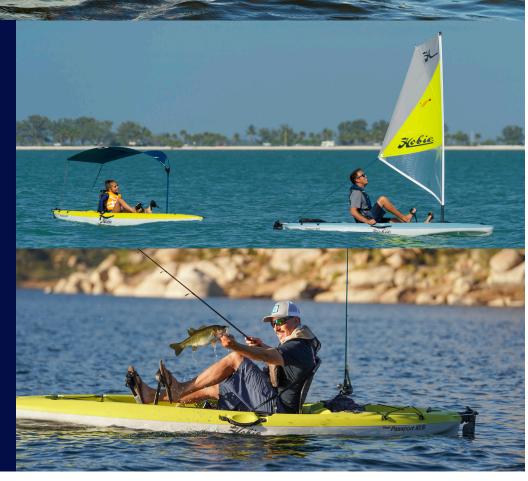

The Passport takes you anywhere you want to go with ease and world-class authority. Every feature is designed with your entertainment in mind. Sail open water or fish the flats. We made sure you can do both thanks to the vertical accessory tube and molded-in rod holders. Dual mounting tracks keep your accessories within reach while the 8" Twist-n-Seal Hatch will keep them dry. The easy-to-use steering system and simplified version of our twist-and-stow rudder puts navigation at your fingertips and a smile on your face.

## **STANDARD FEATURES:**

MirageDrive Classic, Suspended Mesh Aluminum Frame Seat, Steering System with Stowable Rudder, Aluminum 2 Piece Paddle, Rod Holders (2), 8" Twist-n-Seal Hatch, Accessory Mounting Tracks (2), Vertical Accessory Tube (Sail and Bimini), Bow and Stern Cargo with Bungee, Replaceable Keel Guard, Stackable Hull Design